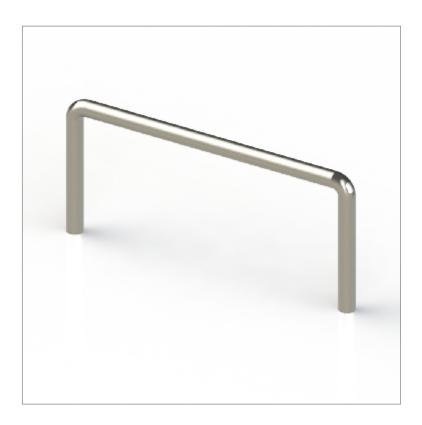

#### Cycle Stands | ASF 8002 Stainless Steel Cycle Stand ASF 9002 Steel Cycle Stand

Standard Finish
Optional Finish

Highly polished, bead blasted or polyester powder coated.

Adaptations

Cycle stands can be supplied with a root base fixing for below ground or a base plate fixing for above ground.