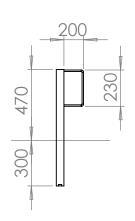

#### Cycle Stands | ASF 8000 Stainless Steel Cycle Stand ASF 9000 Steel Cycle Stand

Standard Finish

Stainless Steel: Grades 304 and 316 available, satin brush finish.

**Optional Finish** 

Highly polished, bead blasted or polyester powder coated.