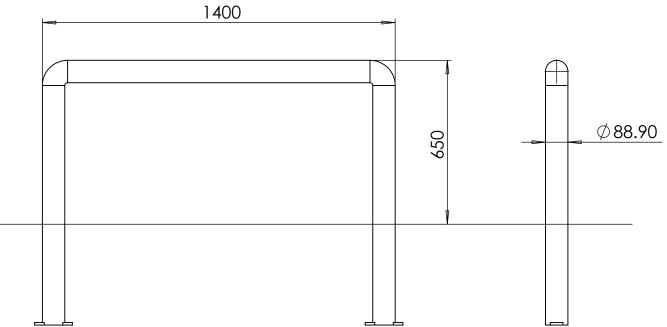

#### Cycle Stands | ASF 8000 Stainless Steel Cycle Stand ASF 9000 Steel Cycle Stand

Standard Finish

Stainless Steel: Grades 304 and 316 available, satin brush finish.

**Optional Finish** 

Highly polished, bead blasted or polyester powder coated.