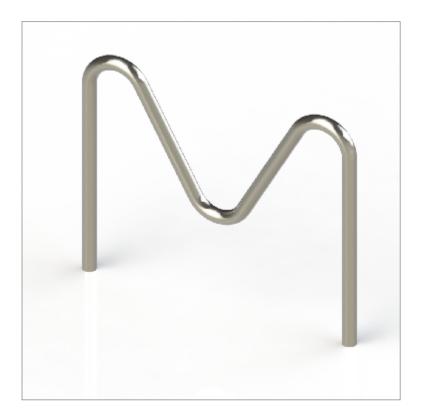

tainless Steel Cycle Stand ASF 9500/C Steel Cycle Stand

Standard Finish

Stainless Steel: Grades 304 and 316 available, satin brush finish.

**Optional Finish** 

Highly polished, bead blasted or polyester powder coated.

**Adaptations** 







# Cycle Stands | ASF 8500/S Stainless Steel Cycle Stand ASF 9500/S Steel Cycle Stand

**Standard Finish** 

Stainless Steel: Grades 304 and 316 available, satin brush finish.

**Optional Finish** 

Highly polished, bead blasted or polyester powder coated.

**Adaptations** 







## Cycle Stands | ASF 8600 Stainless Steel Cycle Stand ASF 9600 Steel Cycle Stand

**Standard Finish** 

Stainless Steel: Grades 304 and 316 available, satin brush finish.

**Optional Finish** 

Highly polished, bead blasted or polyester powder coated.

**Adaptations** 





#### Cycle Stands | ASF 8014 Stainless Steel Cycle Stand ASF 9014 Steel Cycle Stand

**Standard Finish Optional Finish Adaptations** 

Stainless Steel: Grades 304 and 316 available, satin brush finish.

Highly polished, bead blasted or polyester powder coated.





#### Cycle Stands | ASF 8015 Stainless Steel Cycle Stand ASF 9015 Steel Cycle Stand

**Standard Finish** 

Stainless Steel: Grades 304 and 316 available, satin brush finish.

**Optional Finish** 

Highly polished, bead blasted or polyester powder coated.

**Adaptations** 





#### Cycle Stands | ASF 8016 Stainless Steel Cycle Stand ASF 9016 Steel Cycle Stand

Standard Finish
Optional Finish
Adaptations

Stainless Steel: Grades 304 and 316 available, satin brush finish.

Highly polished, bead blasted or polyester powder coat