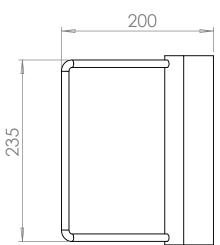

teel Cycle Stand ASF 9011 Steel Cycle Stand

**Standard Finish** 

Stainless Steel: Grades 304 and 316 available, satin brush finish.

**Optional Finish** 

Highly polished, bead blasted or polyester powder coated.

**Adaptations** 







## Cycle Stands | ASF 8012 Stainless Steel Cycle Stand ASF 9012 Steel Cycle Stand

**Standard Finish** 

Stainless Steel: Grades 304 and 316 available, satin brush finish.

**Optional Finish** 

Highly polished, bead blasted or polyester powder coated.

**Adaptations** 







## Cycle Stands | ASF 8012/R6 Stainless Steel Cycle Stand ASF 9012/R6 Steel Cycle Stand

**Standard Finish** 

Stainless Steel: Grades 304 and 316 available, satin brush finish.

**Optional Finish** 

Highly polished, bead blasted or polyester powder coated.

**Adaptations** 







## Cycle Stands | ASF 8013 Stainless Steel Cycle Stand ASF 9013 Steel Cycle Stand

**Standard Finish** 

Stainless Steel: Grades 304 and 316 available, satin brush finish.

**Optional Finish** 

Highly polished, bead blasted or polyester powder coated.

**Adaptations** 





#### Cycle Stands | ASF 8013 Stainless Steel Cycle Stand ASF 9013 Steel Cycle Stand

**Standard Finish** 

Stainless Steel: Grades 304 and 316 available, satin brush finish.

**Optional Finish** 

Highly polished, bead blasted or polyester powder coated.

**Adaptations** 







# Cycle Stands | ASF 8500/C Stainless Steel Cycle Stand ASF 9500/C Steel Cycle Stand

Standard Finish

Stainless Steel: Grades 304 and 316 available, satin brush finish.

**Optional Finish** 

Highly polished, bead blasted or polyester powder