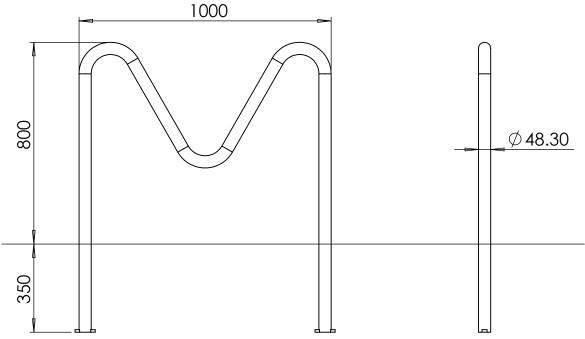

#### Cycle Stands | ASF 8002 Stainless Steel Cycle Stand ASF 9002 Steel Cycle Stand

Standard Finish
Optional Finish

Highly polished, bead blasted or polyester powder coated.

Adaptations

Cycle stands can be supplied with a root base fixing for below ground or a base plate fixing for above ground.

Stainless Steel: Grades 304 and 316 available, satin brush finish.