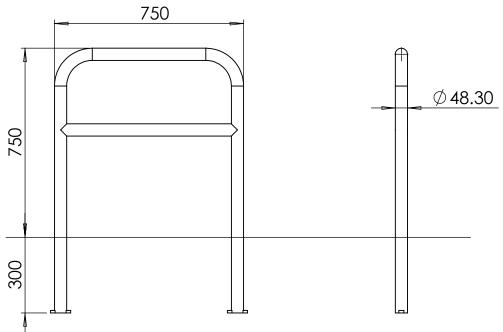

#### Cycle Stands | ASF 8001 Stainless Steel Cycle Stand ASF 9001 Steel Cycle Stand

Standard Finish
Optional Finish

**Adaptations** 

Stainless Steel: Grades 304 and 316 available, satin brush finish.

Highly polished, bead blasted or polyester powder coated.