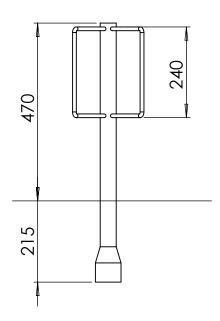

#### Cycle Stands | ASF 8000 Stainless Steel Cycle Stand ASF 9000 Steel Cycle Stand

Standard Finish

Stainless Steel: Grades 304 and 316 available, satin brush finish.

**Optional Finish** 

Highly polished, bead blasted or polyester powder coated.