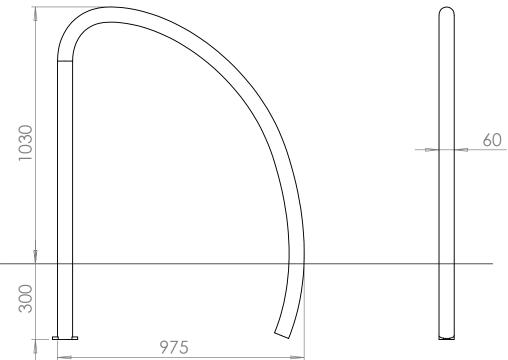

#### Cycle Stands | ASF 8000 Stainless Steel Cycle Stand ASF 9000 Steel Cycle Stand

Standard Finish

Stainless Steel: Grades 304 and 316 available, satin brush finish.

**Optional Finish** 

Highly polished, bead blasted or polyester powder coated.