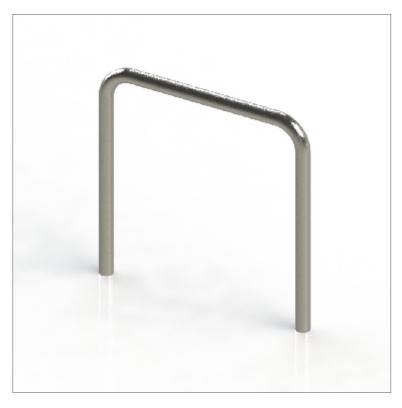

#### Cycle Stands | ASF 8001 Stainless Steel Cycle Stand ASF 9001 Steel Cycle Stand

Standard Finish
Optional Finish

**Adaptations** 

Stainless Steel: Grades 304 and 316 available, satin brush finish.

Highly polished, bead blasted or polyester powder coated.