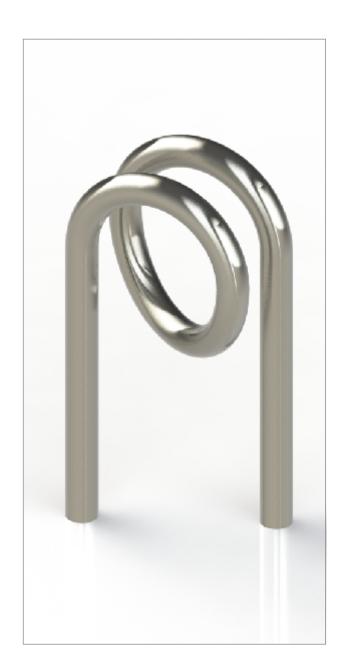

#### Cycle Stands | ASF 8000 Stainless Steel Cycle Stand ASF 9000 Steel Cycle Stand

Standard Finish

Stainless Steel: Grades 304 and 316 available, satin brush finish.

**Optional Finish** 

Highly polished, bead blasted or polyester powder coated.