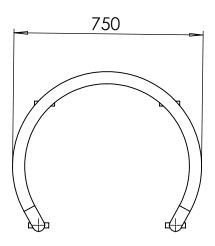

#### Cycle Stands | ASF 8000 Stainless Steel Cycle Stand ASF 9000 Steel Cycle Stand

Standard Finish

Stainless Steel: Grades 304 and 316 available, satin brush finish.

**Optional Finish** 

Highly polished, bead blasted or polyester powder coated.