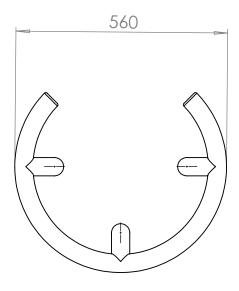

#### Cycle Stands | ASF 8002 Stainless Steel Cycle Stand ASF 9002 Steel Cycle Stand

Standard Finish
Optional Finish

Highly polished, bead blasted or polyester powder coated.

Adaptations

Cycle stands can be supplied with a root base fixing for below ground or a base plate fixing for above ground.

Stainless Steel: Grades 304 and 316 available, satin brush finish.