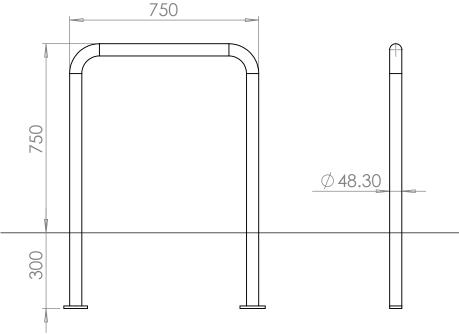

#### Cycle Stands | ASF 8000 Stainless Steel Cycle Stand ASF 9000 Steel Cycle Stand

Standard Finish

Stainless Steel: Grades 304 and 316 available, satin brush finish.

**Optional Finish** 

Highly polished, bead blasted or polyester powder coated.