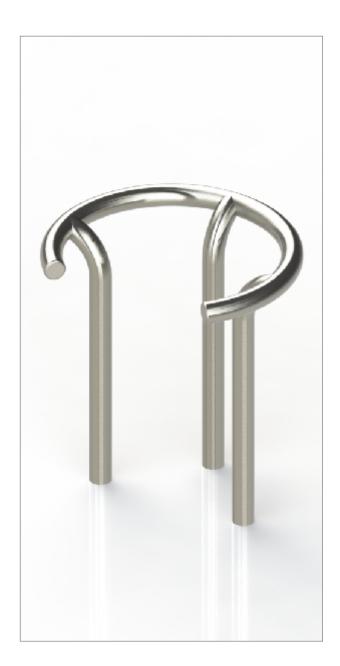

#### Cycle Stands | ASF 8002 Stainless Steel Cycle Stand ASF 9002 Steel Cycle Stand

Standard Finish
Optional Finish

Highly polished, bead blasted or polyester powder coated.

Adaptations

Cycle stands can be supplied with a root base fixing for below ground or a base plate fixing for above ground.

Stainless Steel: Grades 304 and 316 available, satin brush finish.