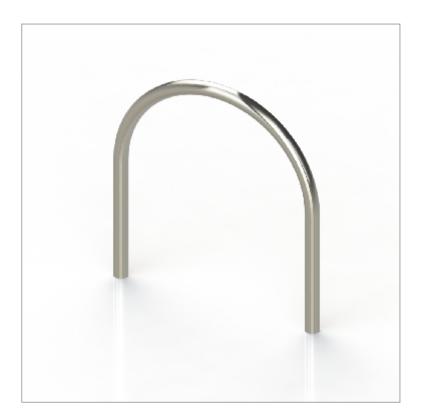

## Cycle Stands | ASF 8012 Stainless Steel Cycle Stand ASF 9012 Steel Cycle Stand

**Standard Finish** 

Stainless Steel: Grades 304 and 316 available, satin brush finish.

**Optional Finish** 

Highly polished, bead blasted or polyester powder coated.

**Adaptations** 