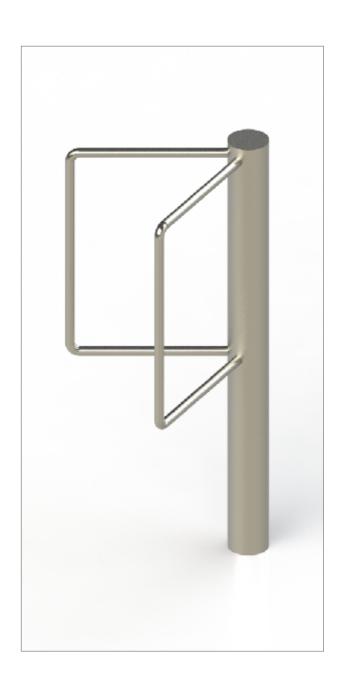

#### Cycle Stands | ASF 8000 Stainless Steel Cycle Stand ASF 9000 Steel Cycle Stand

Standard Finish

Stainless Steel: Grades 304 and 316 available, satin brush finish.

**Optional Finish** 

Highly polished, bead blasted or polyester powder coated.