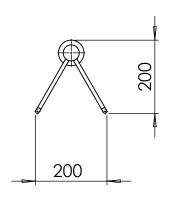

#### Cycle Stands | ASF 8000/R5 Stainless Steel Cycle Stand ASF 9000/R5 Steel Cycle Stand

**Standard Finish** 

**Optional Finish** 

**Adaptations** 

Stainless Steel: Grades 304 and 316 available, satin brush finish.