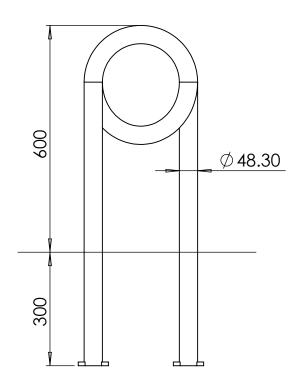

#### Cycle Stands | ASF 8000 Stainless Steel Cycle Stand ASF 9000 Steel Cycle Stand

Standard Finish

Stainless Steel: Grades 304 and 316 available, satin brush finish.

**Optional Finish** 

Highly polished, bead blasted or polyester powder coated.