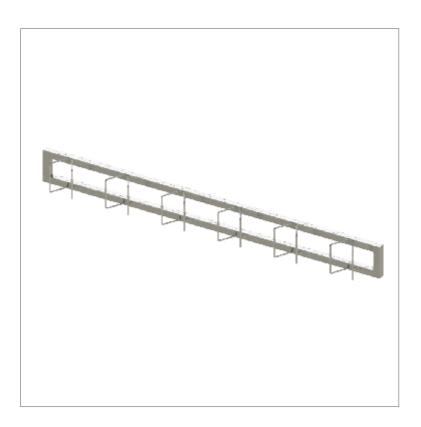

#### Cycle Stands | ASF 8002 Stainless Steel Cycle Stand ASF 9002 Steel Cycle Stand

Standard Finish
Optional Finish

Highly polished, bead blasted or polyester powder coated.

Adaptations

Cycle stands can be supplied with a root base fixing for below ground or a base plate fixing for above ground.

Stainless Steel: Grades 304 and 316 available, satin brush finish.