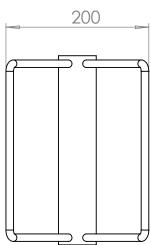

Steel Cycle Stand ASF 9011 Steel Cycle Stand

**Standard Finish** 

Stainless Steel: Grades 304 and 316 available, satin brush finish.

**Optional Finish** 

Highly polished, bead blasted or polyester powder coated.

**Adaptations** 







## Cycle Stands | ASF 8012 Stainless Steel Cycle Stand ASF 9012 Steel Cycle Stand

**Standard Finish** 

Stainless Steel: Grades 304 and 316 available, satin brush finish.

**Optional Finish** 

Highly polished, bead blasted or polyester powder coated.

**Adaptations** 







## Cycle Stands | ASF 8012/R6 Stainless Steel Cycle Stand ASF 9012/R6 Steel Cycle Stand

**Standard Finish** 

Stainless Steel: Grades 304 and 316 available, satin brush finish.

**Optional Finish** 

Highly polished, bead blasted or polyester powder coated.

**Adaptations** 







## Cycle Stands | ASF 8013 Stainless Steel Cycle Stand ASF 9013 Steel Cycle Stand

**Standard Finish** 

Stainless Steel: Grades 304 and 316 available, satin brush finish.

**Optional Finish** 

Highly polished, bead blasted or polyester powder coated.

**Adaptations** 





#### Cycle Stands | ASF 8013 Stainless Steel Cycle Stand ASF 9013 Steel Cycle Stand

**Standard Finish** 

Stainless Steel: Grades 304 and 316 available, satin brush finish.

**Optional Finish** 

Highly polished, bead blasted or polyester powder coated.

**Adaptations** 







# Cycle Stands | ASF 8500/C Stainless Steel Cycle Stand ASF 9500/C Steel Cycle Stand

Standard Finish

Stainless Steel: Grades 304 and 316 available, satin brush finish.

**Optional Finish** 

Highly polished, bead blasted or polyester powd