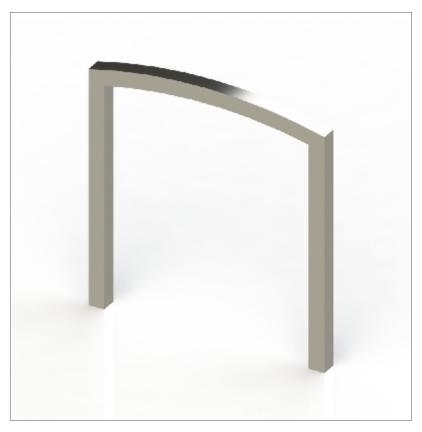

#### Cycle Stands | ASF 8014 Stainless Steel Cycle Stand ASF 9014 Steel Cycle Stand

**Standard Finish Optional Finish Adaptations** 

Stainless Steel: Grades 304 and 316 available, satin brush finish.

Highly polished, bead blasted or polyester powder coated.