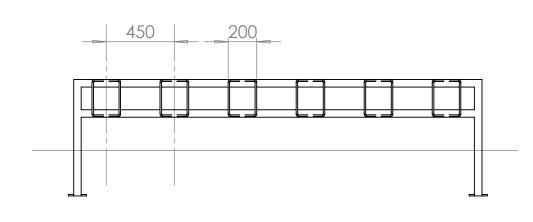

#### Cycle Stands | ASF 8002 Stainless Steel Cycle Stand ASF 9002 Steel Cycle Stand

Standard Finish
Optional Finish

Highly polished, bead blasted or polyester powder coated.

Adaptations

Cycle stands can be supplied with a root base fixing for below ground or a base plate fixing for above ground.