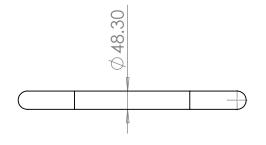

#### Cycle Stands | ASF 8002 Stainless Steel Cycle Stand ASF 9002 Steel Cycle Stand

Standard Finish
Optional Finish

Highly polished, bead blasted or polyester powder coated.

Adaptations

Cycle stands can be supplied with a root base fixing for below ground or a base plate fixing for above ground.