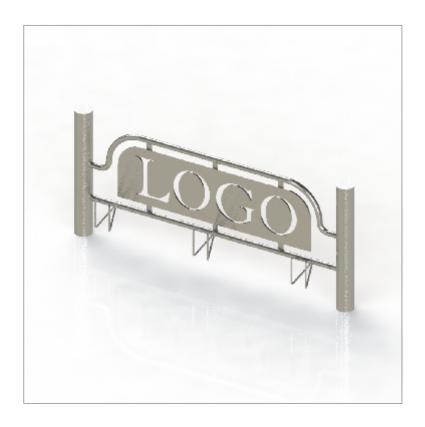

#### Cycle Stands | ASF 8002 Stainless Steel Cycle Stand ASF 9002 Steel Cycle Stand

Standard Finish
Optional Finish

Highly polished, bead blasted or polyester powder coated.

Adaptations

Cycle stands can be supplied with a root base fixing for below ground or a base plate fixing for above ground.