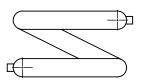

#### Cycle Stands | ASF 8000 Stainless Steel Cycle Stand ASF 9000 Steel Cycle Stand

Standard Finish

Stainless Steel: Grades 304 and 316 available, satin brush finish.

**Optional Finish** 

Highly polished, bead blasted or polyester powder coated.