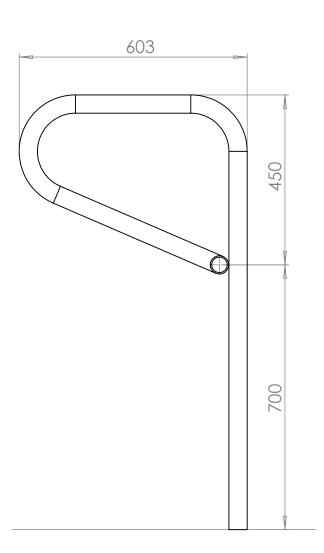

#### Cycle Stands | ASF 8002 Stainless Steel Cycle Stand ASF 9002 Steel Cycle Stand

Standard Finish
Optional Finish

Highly polished, bead blasted or polyester powder coated.

Adaptations

Cycle stands can be supplied with a root base fixing for below ground or a base plate fixing for above ground.