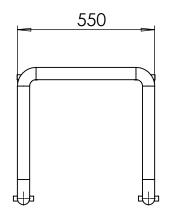

#### Cycle Stands | ASF 8002 Stainless Steel Cycle Stand ASF 9002 Steel Cycle Stand

Standard Finish
Optional Finish

Highly polished, bead blasted or polyester powder coated.

Adaptations

Cycle stands can be supplied with a root base fixing for below ground or a base plate fixing for above ground.