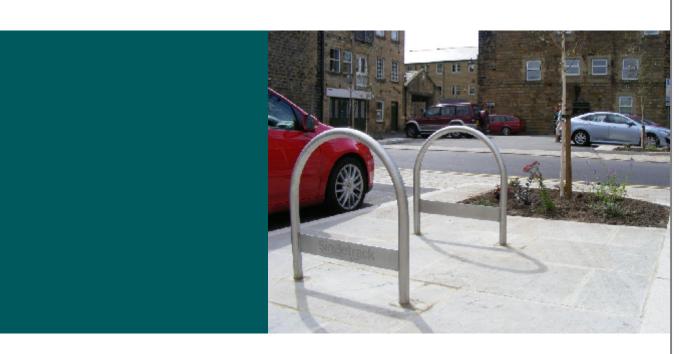

#### Cycle Stands | ASF 8000/R5 Stainless Steel Cycle Stand ASF 9000/R5 Steel Cycle Stand

**Standard Finish** 

**Optional Finish** 

**Adaptations** 

Stainless Steel: Grades 304 and 316 available, satin brush finish.