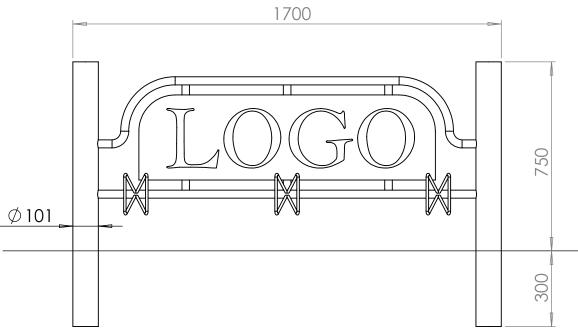

#### Cycle Stands | ASF 8002 Stainless Steel Cycle Stand ASF 9002 Steel Cycle Stand

Standard Finish
Optional Finish

Highly polished, bead blasted or polyester powder coated.

Adaptations

Cycle stands can be supplied with a root base fixing for below ground or a base plate fixing for above ground.