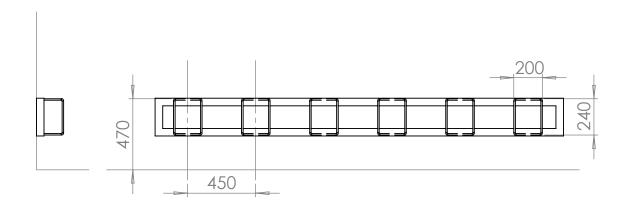

#### Cycle Stands | ASF 8002 Stainless Steel Cycle Stand ASF 9002 Steel Cycle Stand

Standard Finish
Optional Finish

Highly polished, bead blasted or polyester powder coated.

Adaptations

Cycle stands can be supplied with a root base fixing for below ground or a base plate fixing for above ground.

Stainless Steel: Grades 304 and 316 available, satin brush finish.