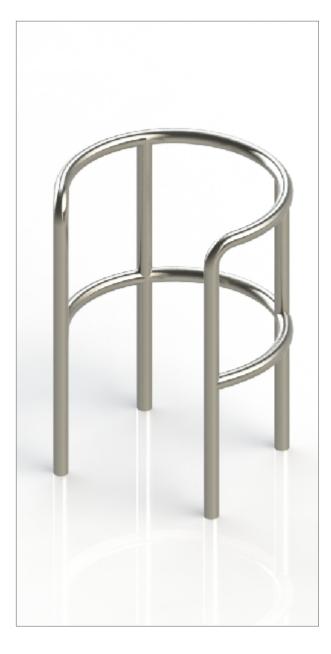

#### Cycle Stands | ASF 8002 Stainless Steel Cycle Stand ASF 9002 Steel Cycle Stand

Standard Finish
Optional Finish

Highly polished, bead blasted or polyester powder coated.

Adaptations

Cycle stands can be supplied with a root base fixing for below ground or a base plate fixing for above ground.