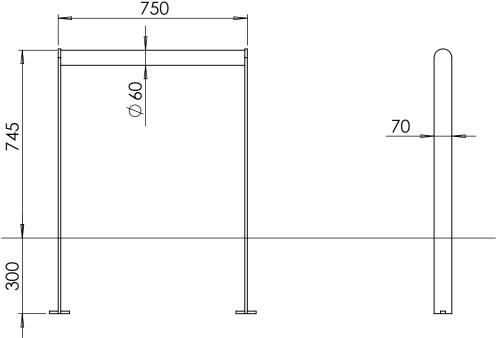

## Cycle Stands | ASF 8600 Stainless Steel Cycle Stand ASF 9600 Steel Cycle Stand

**Standard Finish** 

Stainless Steel: Grades 304 and 316 available, satin brush finish.

**Optional Finish** 

Highly polished, bead blasted or polyester powder coated.

**Adaptations** 