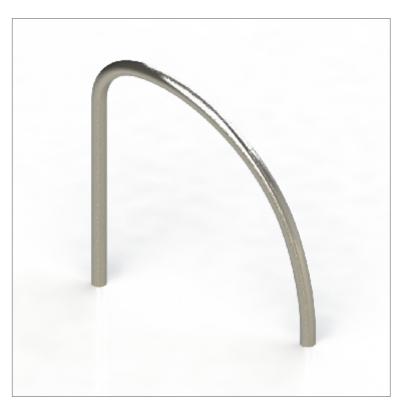

#### Cycle Stands | ASF 8000 Stainless Steel Cycle Stand ASF 9000 Steel Cycle Stand

Standard Finish

Stainless Steel: Grades 304 and 316 available, satin brush finish.

**Optional Finish** 

Highly polished, bead blasted or polyester powder coated.