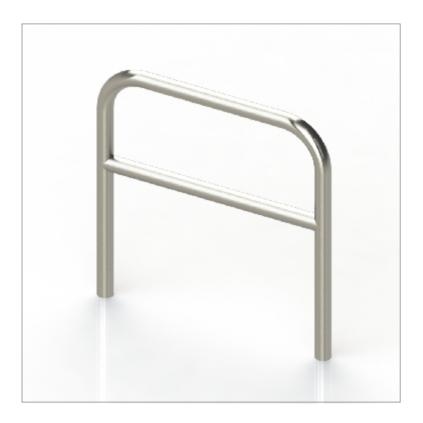

#### Cycle Stands | ASF 8001 Stainless Steel Cycle Stand ASF 9001 Steel Cycle Stand

Standard Finish
Optional Finish

**Adaptations** 

Stainless Steel: Grades 304 and 316 available, satin brush finish.

Highly polished, bead blasted or polyester powder coated.