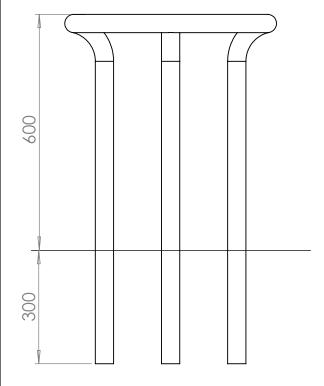

#### Cycle Stands | ASF 8002 Stainless Steel Cycle Stand ASF 9002 Steel Cycle Stand

Standard Finish
Optional Finish

Highly polished, bead blasted or polyester powder coated.

Adaptations

Cycle stands can be supplied with a root base fixing for below ground or a base plate fixing for above ground.

Stainless Steel: Grades 304 and 316 available, satin brush finish.