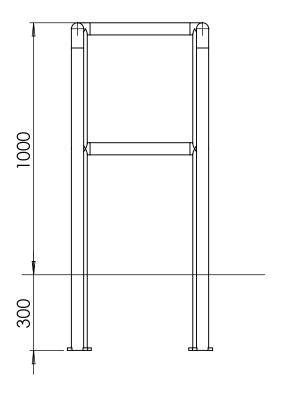

#### Cycle Stands | ASF 8002 Stainless Steel Cycle Stand ASF 9002 Steel Cycle Stand

Standard Finish
Optional Finish

Highly polished, bead blasted or polyester powder coated.

Adaptations

Cycle stands can be supplied with a root base fixing for below ground or a base plate fixing for above ground.