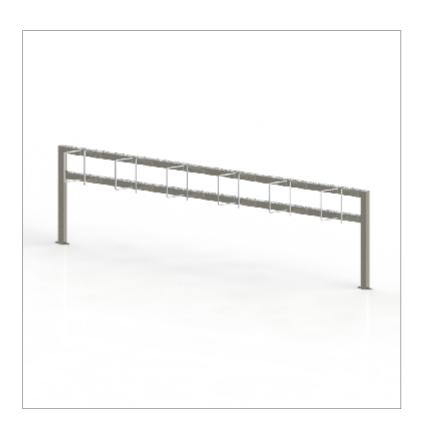

#### Cycle Stands | ASF 8000 Stainless Steel Cycle Stand ASF 9000 Steel Cycle Stand

Standard Finish

Stainless Steel: Grades 304 and 316 available, satin brush finish.

**Optional Finish** 

Highly polished, bead blasted or polyester powder coated.