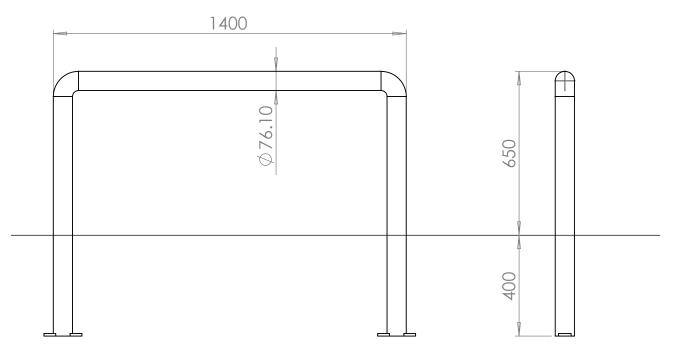

#### Cycle Stands | ASF 8002 Stainless Steel Cycle Stand ASF 9002 Steel Cycle Stand

Standard Finish
Optional Finish

Highly polished, bead blasted or polyester powder coated.

Adaptations

Cycle stands can be supplied with a root base fixing for below ground or a base plate fixing for above ground.