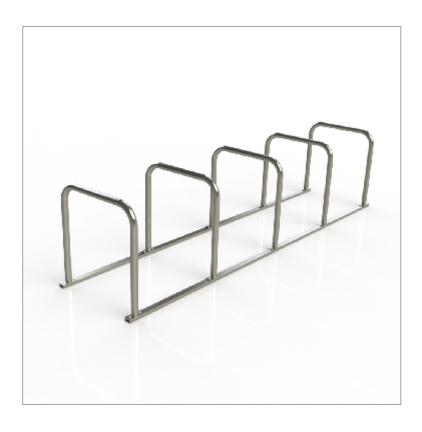

#### Cycle Stands | ASF 8000 Stainless Steel Cycle Stand ASF 9000 Steel Cycle Stand

Standard Finish

Stainless Steel: Grades 304 and 316 available, satin brush finish.

**Optional Finish** 

Highly polished, bead blasted or polyester powder coated.