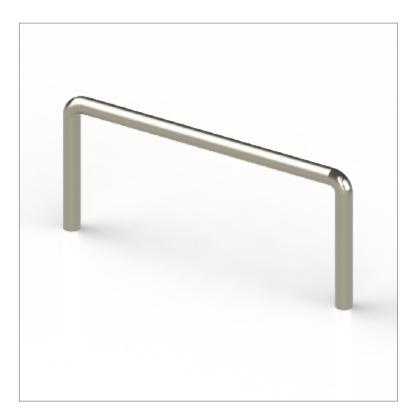

#### Cycle Stands | ASF 8000 Stainless Steel Cycle Stand ASF 9000 Steel Cycle Stand

Standard Finish

Stainless Steel: Grades 304 and 316 available, satin brush finish.

**Optional Finish** 

Highly polished, bead blasted or polyester powder coated.