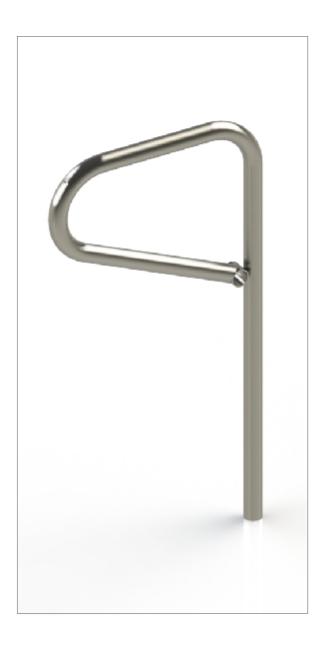

#### Cycle Stands | ASF 8002 Stainless Steel Cycle Stand ASF 9002 Steel Cycle Stand

Standard Finish
Optional Finish

Highly polished, bead blasted or polyester powder coated.

Adaptations

Cycle stands can be supplied with a root base fixing for below ground or a base plate fixing for above ground.