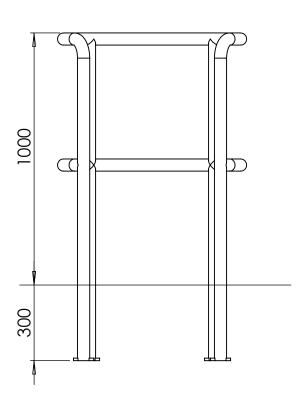

#### Cycle Stands | ASF 8000/R5 Stainless Steel Cycle Stand ASF 9000/R5 Steel Cycle Stand

**Standard Finish** 

**Optional Finish** 

**Adaptations** 

Stainless Steel: Grades 304 and 316 available, satin brush finish.