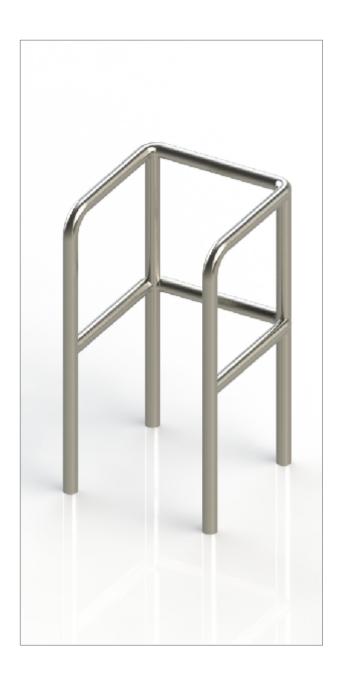

#### Cycle Stands | ASF 8002 Stainless Steel Cycle Stand ASF 9002 Steel Cycle Stand

Standard Finish
Optional Finish

Highly polished, bead blasted or polyester powder coated.

Adaptations

Cycle stands can be supplied with a root base fixing for below ground or a base plate fixing for above ground.