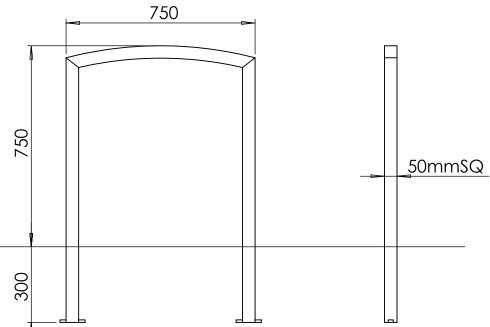

#### Cycle Stands | ASF 8014 Stainless Steel Cycle Stand ASF 9014 Steel Cycle Stand

**Standard Finish Optional Finish Adaptations** 

Stainless Steel: Grades 304 and 316 available, satin brush finish.

Highly polished, bead blasted or polyester powder coated.