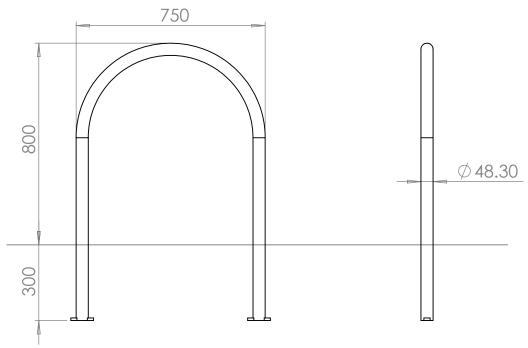

## Cycle Stands | ASF 8012 Stainless Steel Cycle Stand ASF 9012 Steel Cycle Stand

**Standard Finish** 

Stainless Steel: Grades 304 and 316 available, satin brush finish.

**Optional Finish** 

Highly polished, bead blasted or polyester powder coated.

**Adaptations** 