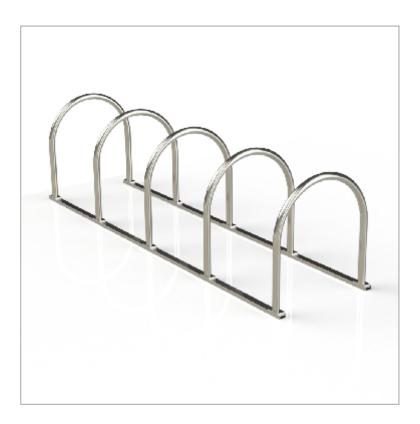

#### Cycle Stands | ASF 8000 Stainless Steel Cycle Stand ASF 9000 Steel Cycle Stand

Standard Finish

Stainless Steel: Grades 304 and 316 available, satin brush finish.

**Optional Finish** 

Highly polished, bead blasted or polyester powder coated.

**Adaptations** 