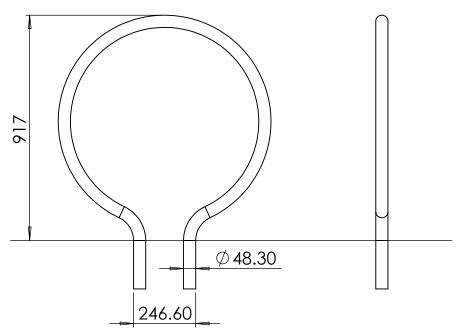

#### Cycle Stands | ASF 8002 Stainless Steel Cycle Stand ASF 9002 Steel Cycle Stand

Standard Finish
Optional Finish

Highly polished, bead blasted or polyester powder coated.

Adaptations

Cycle stands can be supplied with a root base fixing for below ground or a base plate fixing for above ground.