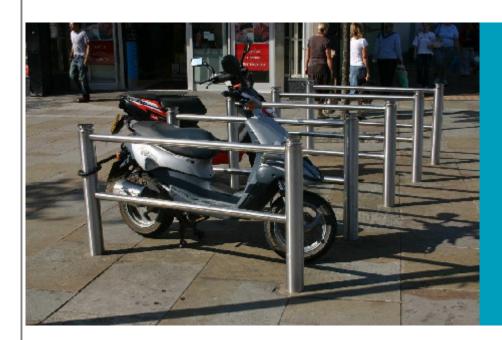

#### Cycle Stands | ASF 8000 Stainless Steel Cycle Stand ASF 9000 Steel Cycle Stand

Standard Finish

Stainless Steel: Grades 304 and 316 available, satin brush finish.

**Optional Finish** 

Highly polished, bead blasted or polyester powder coated.