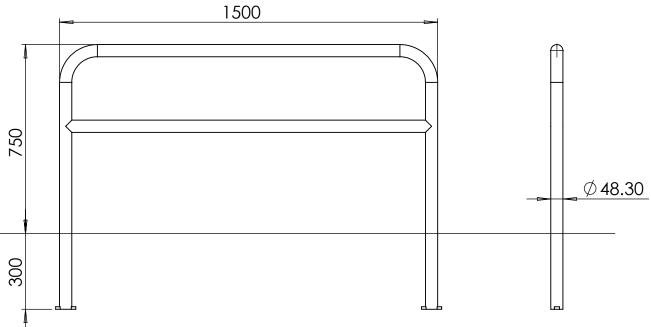

#### Cycle Stands | ASF 8002 Stainless Steel Cycle Stand ASF 9002 Steel Cycle Stand

Standard Finish
Optional Finish

Highly polished, bead blasted or polyester powder coated.

Adaptations

Cycle stands can be supplied with a root base fixing for below ground or a base plate fixing for above ground.

Stainless Steel: Grades 304 and 316 available, satin brush finish.