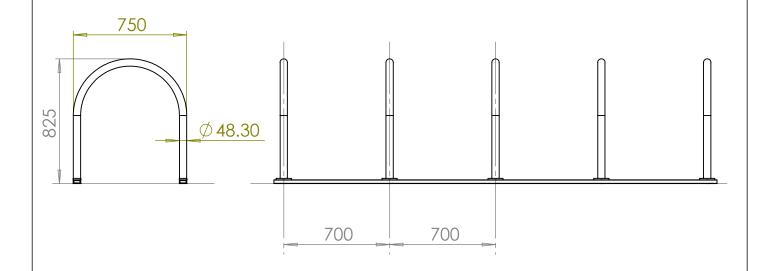

#### Cycle Stands | ASF 8000 Stainless Steel Cycle Stand ASF 9000 Steel Cycle Stand

Standard Finish

Stainless Steel: Grades 304 and 316 available, satin brush finish.

**Optional Finish** 

Highly polished, bead blasted or polyester powder coated.

**Adaptations** 