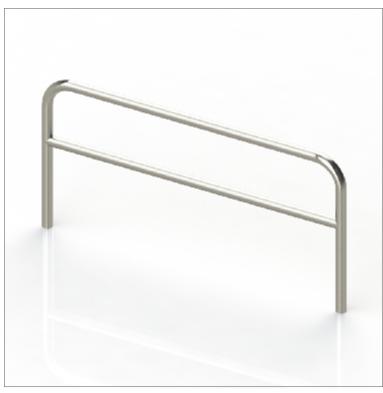

#### Cycle Stands | ASF 8002 Stainless Steel Cycle Stand ASF 9002 Steel Cycle Stand

Standard Finish
Optional Finish

Highly polished, bead blasted or polyester powder coated.

Adaptations

Cycle stands can be supplied with a root base fixing for below ground or a base plate fixing for above ground.

Stainless Steel: Grades 304 and 316 available, satin brush finish.